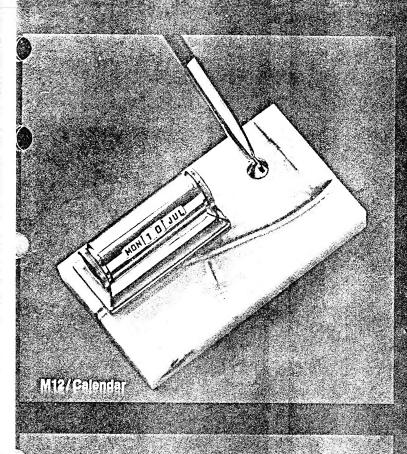

mindentimonderen meteriara destign 30-33 so in - Mithelannonsegnalis ("WhiteADie" beillgeminden meterion (1953).











S15

SIGNedemærvilligngande wennelt Spanish oreschribtandet browns and winter, \$" > 10" nangelete One and i brown WhiteDat"ballgoint and americasperi

الْهُ الْمُعَالِّ وَمَا الْمُعَالِّ وَمُوالِمُ اللَّهِ وَمُوالِمُ اللَّهِ وَالْمُعَالِّلُونَ اللَّهِ وَالْمُعَا اللَّهُ مِنْ اللَّهُ مِنْ اللَّهِ مُعَالِّمُ اللَّهِ وَمُوالِمُ اللَّهِ وَمُعَالِمُواللَّهُ اللَّهِ اللَّهُ ال اللَّهُ عَلَيْهُ اللَّهُ اللَّ

alleite franchische descriptisches schoe französige französige Alleite franchische descriptisches stehe som description die Alleite Minister der Französisches französisches Stehenes siebe





SOCA minter initiality is the number and the initial content of all south









M12/Calendar Attractive and convenient, perpetual calendar, permanently attached to lustrous Mexican onyx,  $A' \propto 74c''$ . One famous quality "White Dot" ballpoint in brown \$32.50

WOs The warmth of rightly grained solid walnut, softly glowing in a simply elegant design,  $4' \times 7^{2/2''}$ ; nameplate. With two matching. White Dot" ballpoints in brown. \$25.00

IO9 Distinctively bold design in vividly brilliant jet crystal, a compelling accent to any decor, 4" x 7 ½"; nameplate. Black "White Dot" cartridge pen with stainless steel point. \$52.50

SET A handsome combination of sleek black slate, policied to a velver touch, and exone wood frame, 3½ x 5½. Complemented by one black "Decor." ballpoints. \$25.00



SP23 The pewter look in engraved metal plate enhances velvety